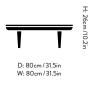

#### **Product category** Lounge table

#### **Environment** Indoor

. . .

Material Oiled oak base with marble table top

## Production process

The table base is made from solid oak and oak veneer. The marble plate is CNC milled and the surface is honed.

#### Dimensions

H: 26cm/12.6in, D: 80cm/31.5in, L: 80cm/31.5in

## Package dimensions (cm/in)

Marble table top: H: 8cm/3.1in, W:88cm/34.6in, D: 88cm/34.6in Wooden base: H: 11cm/4.3in, W:85cm/33.5in, D:96cm/37.8in

## Colli quantity

1 pc

## Weight

Product: 37 kg Incl.packaging: Top: 41.9 kg, Base: 14,57 kg

### Longer legs option

Longer legs providing a table top height of 32cm are available upon request.

## **Cleaning Instructions**

Please download our Material Cleaning Instructions through www.andtradition.com

## $\rightarro