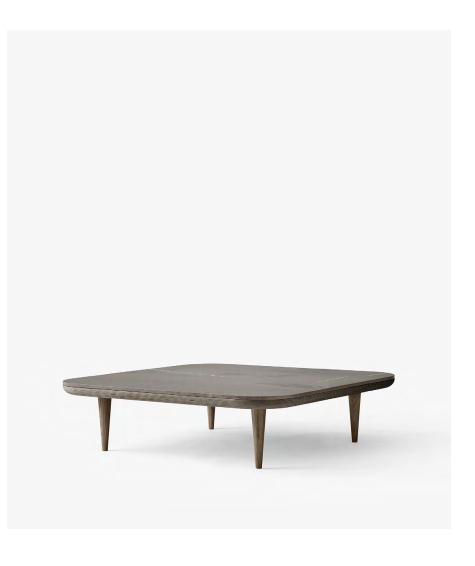

#### **Product category** Lounge table

#### **Environment** Indoor

. . .

Material Oiled oak base with marble table top

## Production process

The table base is made from solid oak and oak veneer. The marble plate is CNC milled and the surface is honed.